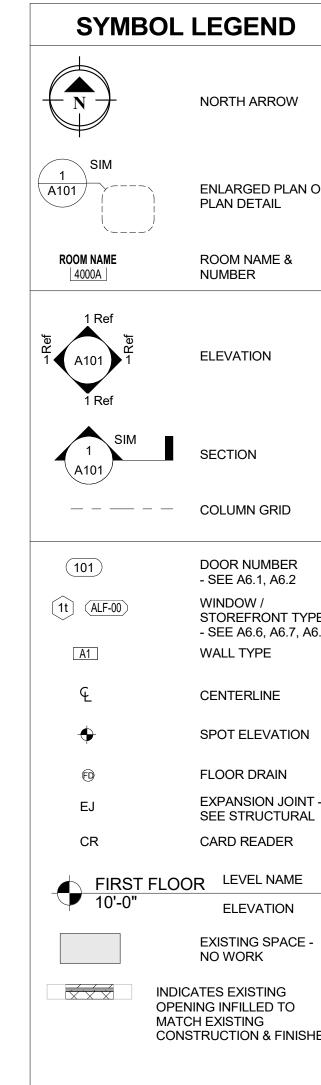

2 AC3.1

NORTH ARROW

ENLARGED PLAN OR PLAN DETAIL

ROOM NAME &

DOOR NUMBER - SEE A6.1, A6.2 WINDOW / STOREFRONT TYPE - SEE A6.6, A6.7, A6.8

SPOT ELEVATION

**EXPANSION JOINT --**SEE STRUCTURAL CARD READER

ELEVATION

**CONSTRUCTION & FINISHES** 

NG 2-HOUR ) EQUIVALENT /ALL - REFER TO AFETY LEGEND NG 1-HOUR RATED ALENT FIRE ER - REFER TO AFETY LEGEND

NG WALL -RE EXISTING WALL DOORS & "RATIONS WITHIN) RE TO SMOKE REQUIREMENTS

## FIRE RATING LEGEND

| <br>SMOKE TIGHT WALL                                                                                               |
|--------------------------------------------------------------------------------------------------------------------|
| 1 HOUR RATED WALL                                                                                                  |
| 2 HOUR RATED WALL                                                                                                  |
| EXISTING 2-HOUR<br>RATED EQUIVALENT<br>FIRE WALL - REFER TO<br>LIFE SAFETY LEGEND                                  |
| EXISTING 1-HOUR RAT<br>EQUIVALENT FIRE<br>BARRIER - REFER TO<br>LIFE SAFETY LEGEND                                 |
| EXISTING WALL -<br>ENSURE EXISTING WA<br>(AND DOORS &<br>PENETRATIONS WITH<br>ADHERE TO SMOKE<br>TIGHT REQUIREMENT |
|                                                                                                                    |